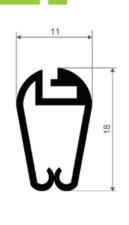

# Rainclip | banner profile

### **Application:**

For hanging thick banners, posters, samples, etc...

### Mounting scheme:

Insert top and bottom edges of the advertising to the banner profile. At the expense of its own weight it stretches the advertising vertically. Use special hinges for mounting the poster on the wall or for suspending to the ceiling.

| Thickness of insertion | Profile length - 3.0 m        |                        |
|------------------------|-------------------------------|------------------------|
|                        | Colors available on the stock | Colors on request      |
| from 1 to 5 mm         | white                         | other (min - 600 pcs.) |