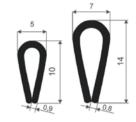

## Raindrop | drop profile

### Mounting scheme:

Insert the edges of sheet material to the drop profile. It perfectly helds and gives an aesthetic and decorative look to any dirty or roughly treated edge.

| Thickness of insertion | Profile length - 3.0 m               |                         |
|------------------------|--------------------------------------|-------------------------|
|                        | Colors available on the stock        | Colors on request       |
| up to 3 mm             | white, transparent, gray, black, red | other (min - 1900 pcs.) |
| up to 5 mm             | white, transparent                   | other (min - 1450 pcs.) |