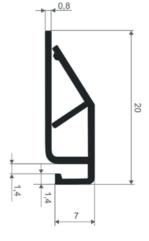

## Raindrop | Π-shaped profile

#### Application:

For foarm board, cellular polypropylene, other plastics, etc...

#### Mounting scheme:

Insert the edges of sheet material to the  $\Pi$ -shaped profile. It perfectly helds and gives an aesthetic and decorative look to any dirty or roughly treated edge

| Thickness of insertion | Profile length - 3.0 m        |                         |
|------------------------|-------------------------------|-------------------------|
|                        | Colors available on the stock | Colors on request       |
| up to 4 mm             | white, black, red, blue       | other (min - 1450 pcs.) |
| up to 6 mm             | white                         | other (min - 1325 pcs.) |
| up to 10 mm            | white                         | other (min - 1100 pcs.) |