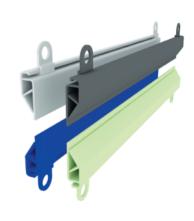

## Raindrop | Π-shaped profile

#### Application:

For foarm board, cellular polypropylene, other plastics, etc...

#### Mounting scheme:

Insert the edges of sheet material to the  $\Pi$ -shaped profile. It perfectly helds and gives an aesthetic and decorative look to any dirty or roughly treated edge

| Thickness of insertion | Profile length - 3.0 m        |                         |
|------------------------|-------------------------------|-------------------------|
|                        | Colors available on the stock | Colors on request       |
| up to 4 mm             | white, black, red, blue       | other (min - 1450 pcs.) |
| up to 6 mm             | white                         | other (min - 1325 pcs.) |
| up to 10 mm            | white                         | other (min - 1100 pcs.) |