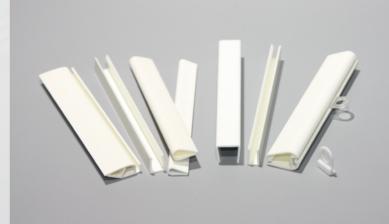

InPlast is Global Engineering own brand of PVC frame and display profiles of European quality.

PVC frame profiles protect the edges of sheet advertising materials from fracture and damage, give them durability and aesthetic appearance.

## Raindrop | drop profile

## Raindrop | Π-shaped profile

# Rainclip | banner profile

# Rainclip | poster profile