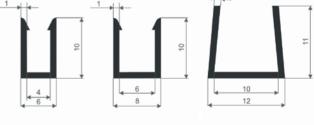

## Raindrop | Π-shaped profile

#### Mounting scheme:

Insert the edges of sheet material to the  $\Pi$ -shaped profile. It perfectly helds and gives an aesthetic and decorative look to any dirty or roughly treated edge

| Thickness of insertion | Profile length - 3.0 m        |                         |
|------------------------|-------------------------------|-------------------------|
|                        | Colors available on the stock | Colors on request       |
| up to 4 mm             | white, black, red, blue       | other (min - 1450 pcs.) |
| up to 6 mm             | white                         | other (min - 1325 pcs.) |
| up to 10 mm            | white                         | other (min - 1100 pcs.) |